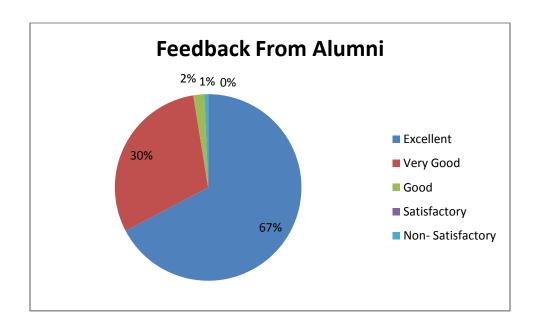

## MUKAND LAL NATIONAL COLLEGE, RADAUR FEEDBACK FORM ALUMNI REPORT

| Option | Q.1 | Q.2 | Q.3 | Q.4 | Q.5 | Q.6 | Total | Percent |
|--------|-----|-----|-----|-----|-----|-----|-------|---------|
| 5      | 24  | 20  | 15  | 16  | 16  | 14  | 105   | 67.31   |
| 4      | 2   | 6   | 11  | 9   | 10  | 9   | 47    | 30.13   |
| 3      | 0   | 0   | 0   | 0   | 0   | 3   | 3     | 1.92    |
| 2      | 0   | 0   | 0   | 0   | 0   | 0   | 0     | 0       |
| 1      | 0   | 0   | 0   | 1   | 0   | 0   | 1     | 0.64    |