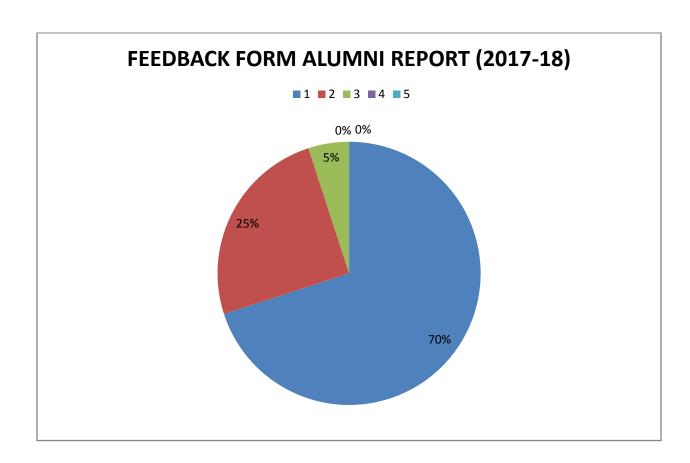

## MUKAND LAL NATIONAL COLLEGE, RADAUR FEEDBACK FORM ALUMNI REPORT (2017-18)

| Option | Q.1 | Q.2 | Q.3 | Q.4 | Q.5 | Q.6 | Total | Percent |
|--------|-----|-----|-----|-----|-----|-----|-------|---------|
| 5      | 9   | 10  | 9   | 5   | 4   | 5   | 42    | 70      |
| 4      | 1   | 0   | 1   | 5   | 4   | 4   | 15    | 25      |
| 3      | 0   | 0   | 0   | 0   | 2   | 1   | 3     | 5       |
| 2      | 0   | 0   | 0   | 0   | 0   | 0   | 0     | 0       |
| 1      | 0   | 0   | 0   | 0   | 0   | 0   | 0     | 0       |