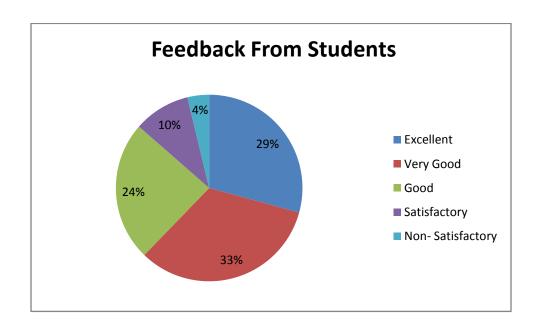

# MUKAND LAL NATIONAL COLLEGE, RADAUR STUDENT FEEDBACK FORM REPORT

| Option | Q.1 | Q.2 | Q.3 | Q.4 | Q.5 | Q.6 | Q.7 | Q.8 | Q.9 | Q.10 | Q.11 | Q.12 | Total | Percent |
|--------|-----|-----|-----|-----|-----|-----|-----|-----|-----|------|------|------|-------|---------|
| 5      | 14  | 9   | 20  | 18  | 14  | 10  | 12  | 25  | 16  | 12   | 18   | 11   | 179   | 29.24   |
| 4      | 12  | 21  | 17  | 19  | 15  | 27  | 20  | 11  | 19  | 12   | 7    | 22   | 202   | 33      |
| 3      | 20  | 10  | 9   | 8   | 15  | 12  | 18  | 9   | 12  | 13   | 10   | 12   | 148   | 24.2    |
| 2      | 3   | 9   | 5   | 4   | 6   | 1   | 1   | 4   | 4   | 8    | 12   | 3    | 60    | 9.8     |
| 1      | 2   | 2   | 0   | 2   | 1   | 1   | 0   | 2   | 0   | 6    | 4    | 3    | 23    | 3.76    |