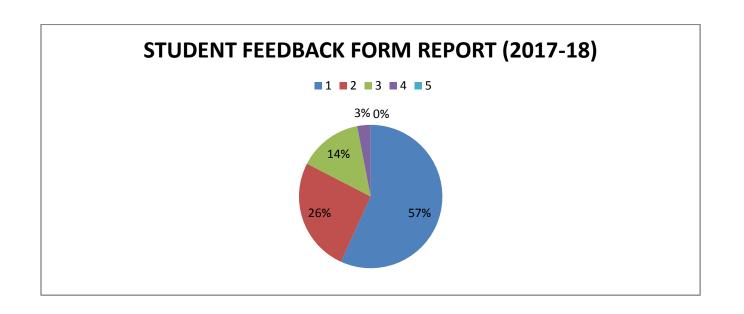

# MUKAND LAL NATIONAL COLLEGE, RADAUR STUDENT FEEDBACK FORM REPORT (2017-18)

| Option | Q.1 | Q.2 | Q.3 | Q.4 | Q.5 | Q.6 | Q.7 | Q.8 | Q.9 | Q.10 | Q.11 | Q.12 | Total | Percent |
|--------|-----|-----|-----|-----|-----|-----|-----|-----|-----|------|------|------|-------|---------|
| 5      | 7   | 5   | 6   | 10  | 8   | 8   | 4   | 4   | 8   | 9    | 0    | 6    | 75    | 56.82   |
| 4      | 3   | 5   | 3   | 0   | 2   | 2   | 3   | 2   | 2   | 1    | 7    | 4    | 34    | 25.76   |
| 3      | 1   | 1   | 2   | 1   | 1   | 1   | 4   | 2   | 1   | 1    | 3    | 1    | 19    | 14.39   |
| 2      | 0   | 0   | 0   | 0   | 0   | 0   | 0   | 3   | 0   | 0    | 1    | 0    | 4     | 3.03    |
| 1      | 0   | 0   | 0   | 0   | 0   | 0   | 0   | 0   | 0   | 0    | 0    | 0    | 0     | 0       |